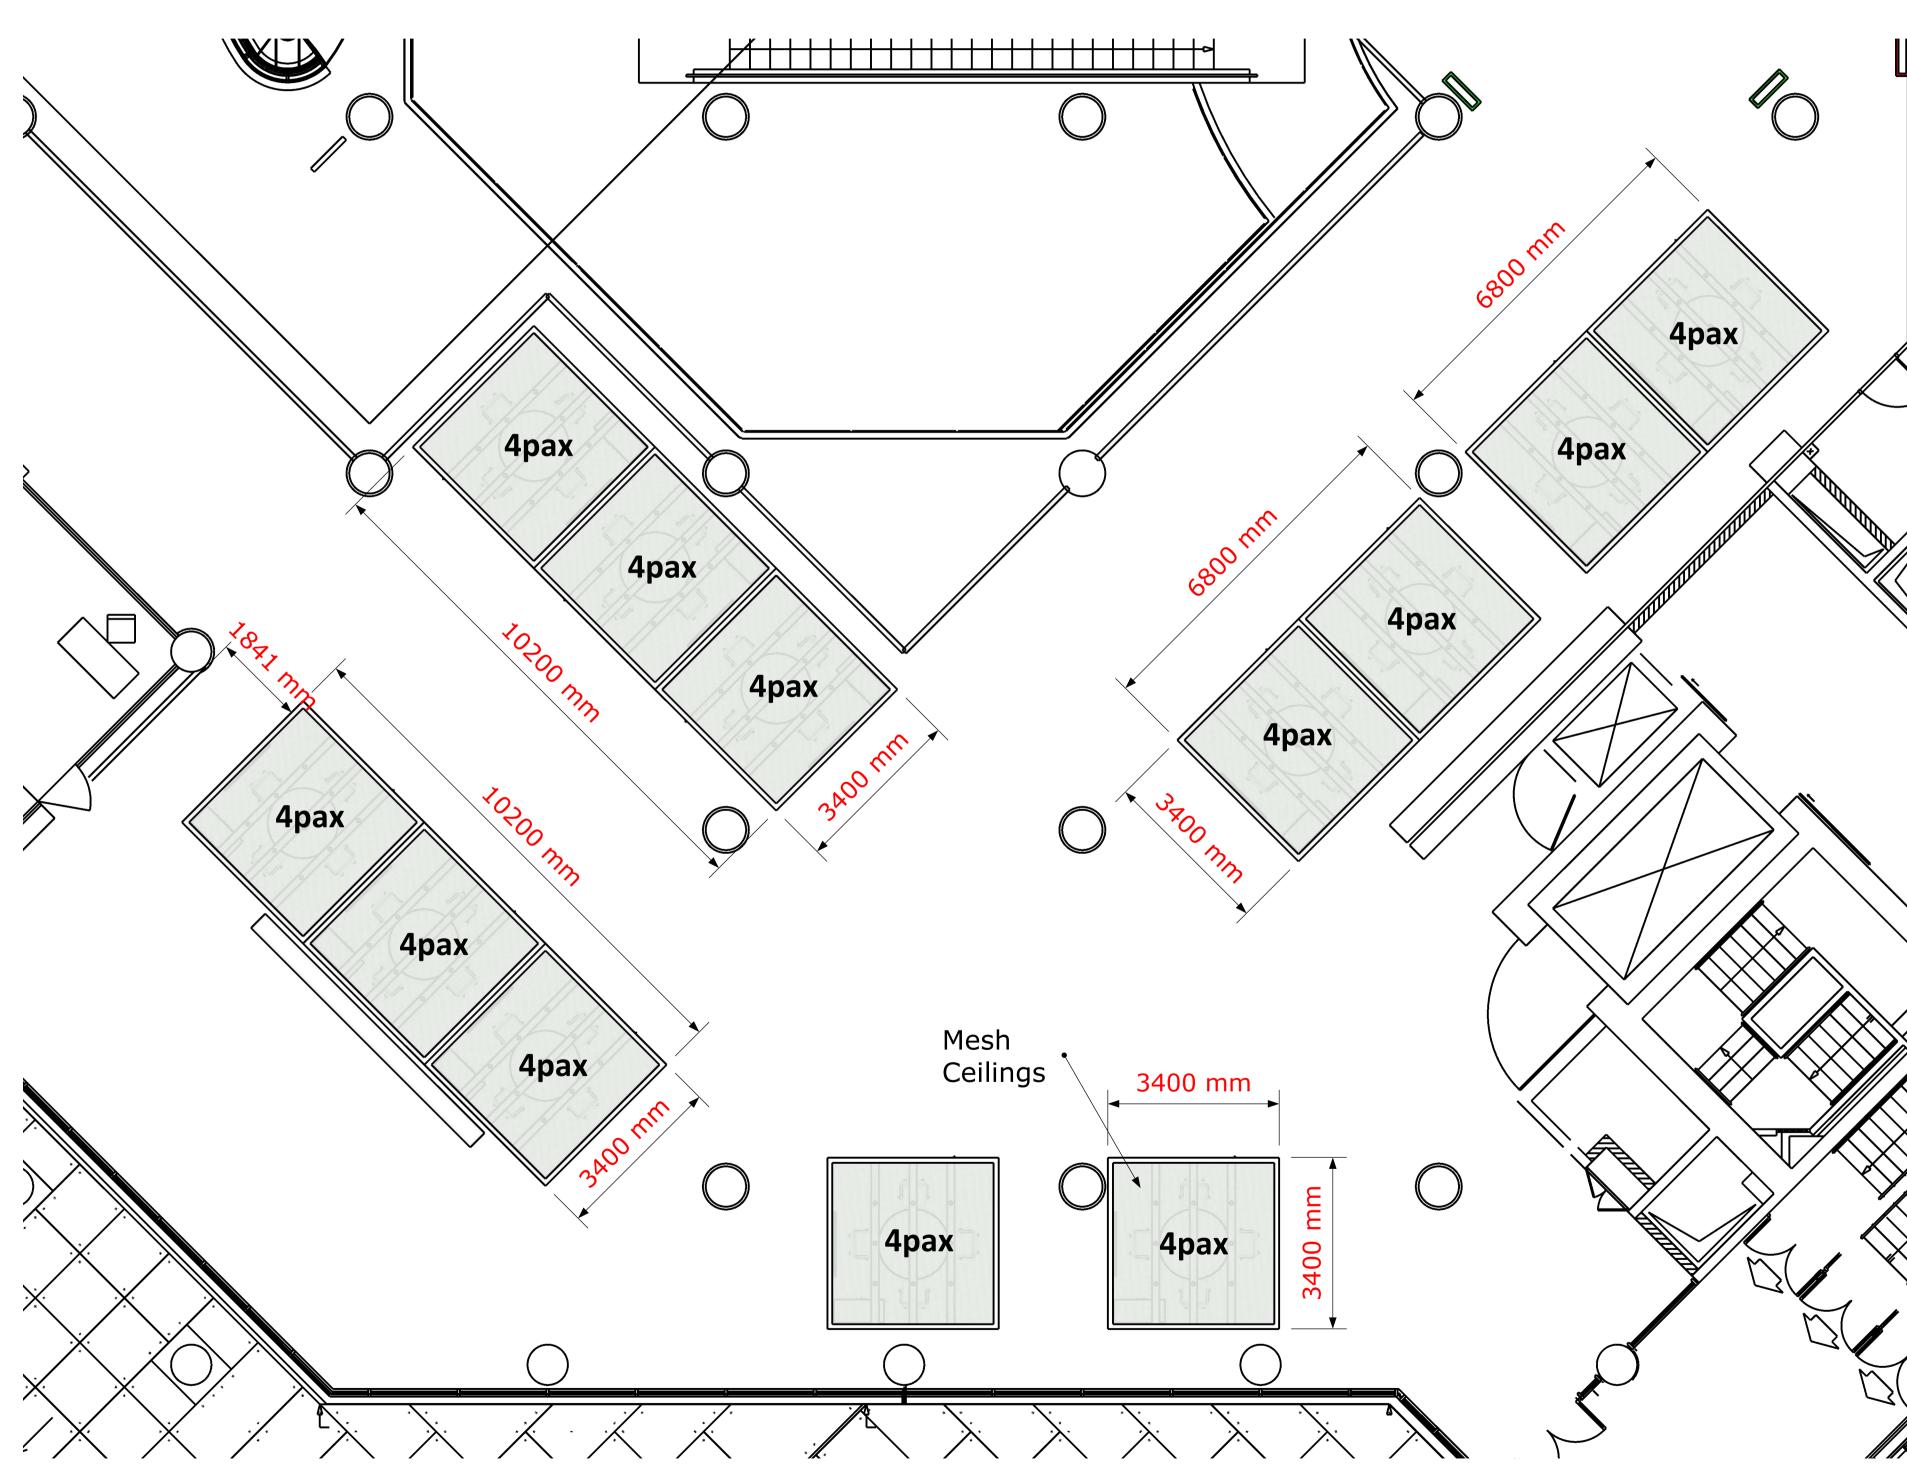

# **MEETING ROOMS ATRIUM**

### 12 x 4pax meeting rooms

This drawing is the property of Touch Associates Ltd. It may not be duplicated or disclosed to any third-party for any purpose except as authorised in writing by Touch Associates Ltd. Do not scale from this drawing. Figured Dimensions only should be used in preference on small scale drawings. All dimensions should be verified on-site before work commences. Any errors and / or omissions to be reported to the designer. The contractor is responsible for providing full-size setting-out drawings based on the information provided in any drawings for designer's approval prior to commencing to manufacture. This drawing is to be read in conjunction with the relevant consultants and / or specialist drawings / documents and any discrepancies or variations are to be notified to the designer before any work effected, commences.

### Meeting Rooms ATRIUM

|                        | Γ                           |
|------------------------|-----------------------------|
| Sheet<br>Size:         | A1                          |
| Scale:                 | 1:75                        |
| Client:                | Schlumberger                |
| Project:               | SLB Digital Forum<br>2024   |
| Project                | 16th - 19th                 |
| Date:                  | September 2024              |
|                        |                             |
| Venue:                 | Grimaldi Forum              |
| Job No.:               | 14532-6                     |
| Date:                  | 23.01.24                    |
| Drawn By:              | Jason Ward                  |
| Production<br>Manager: | Jason Ward                  |
| Drawing<br>No.:        | 01 - GENERAL<br>ARRANGEMENT |
| Revision:              |                             |