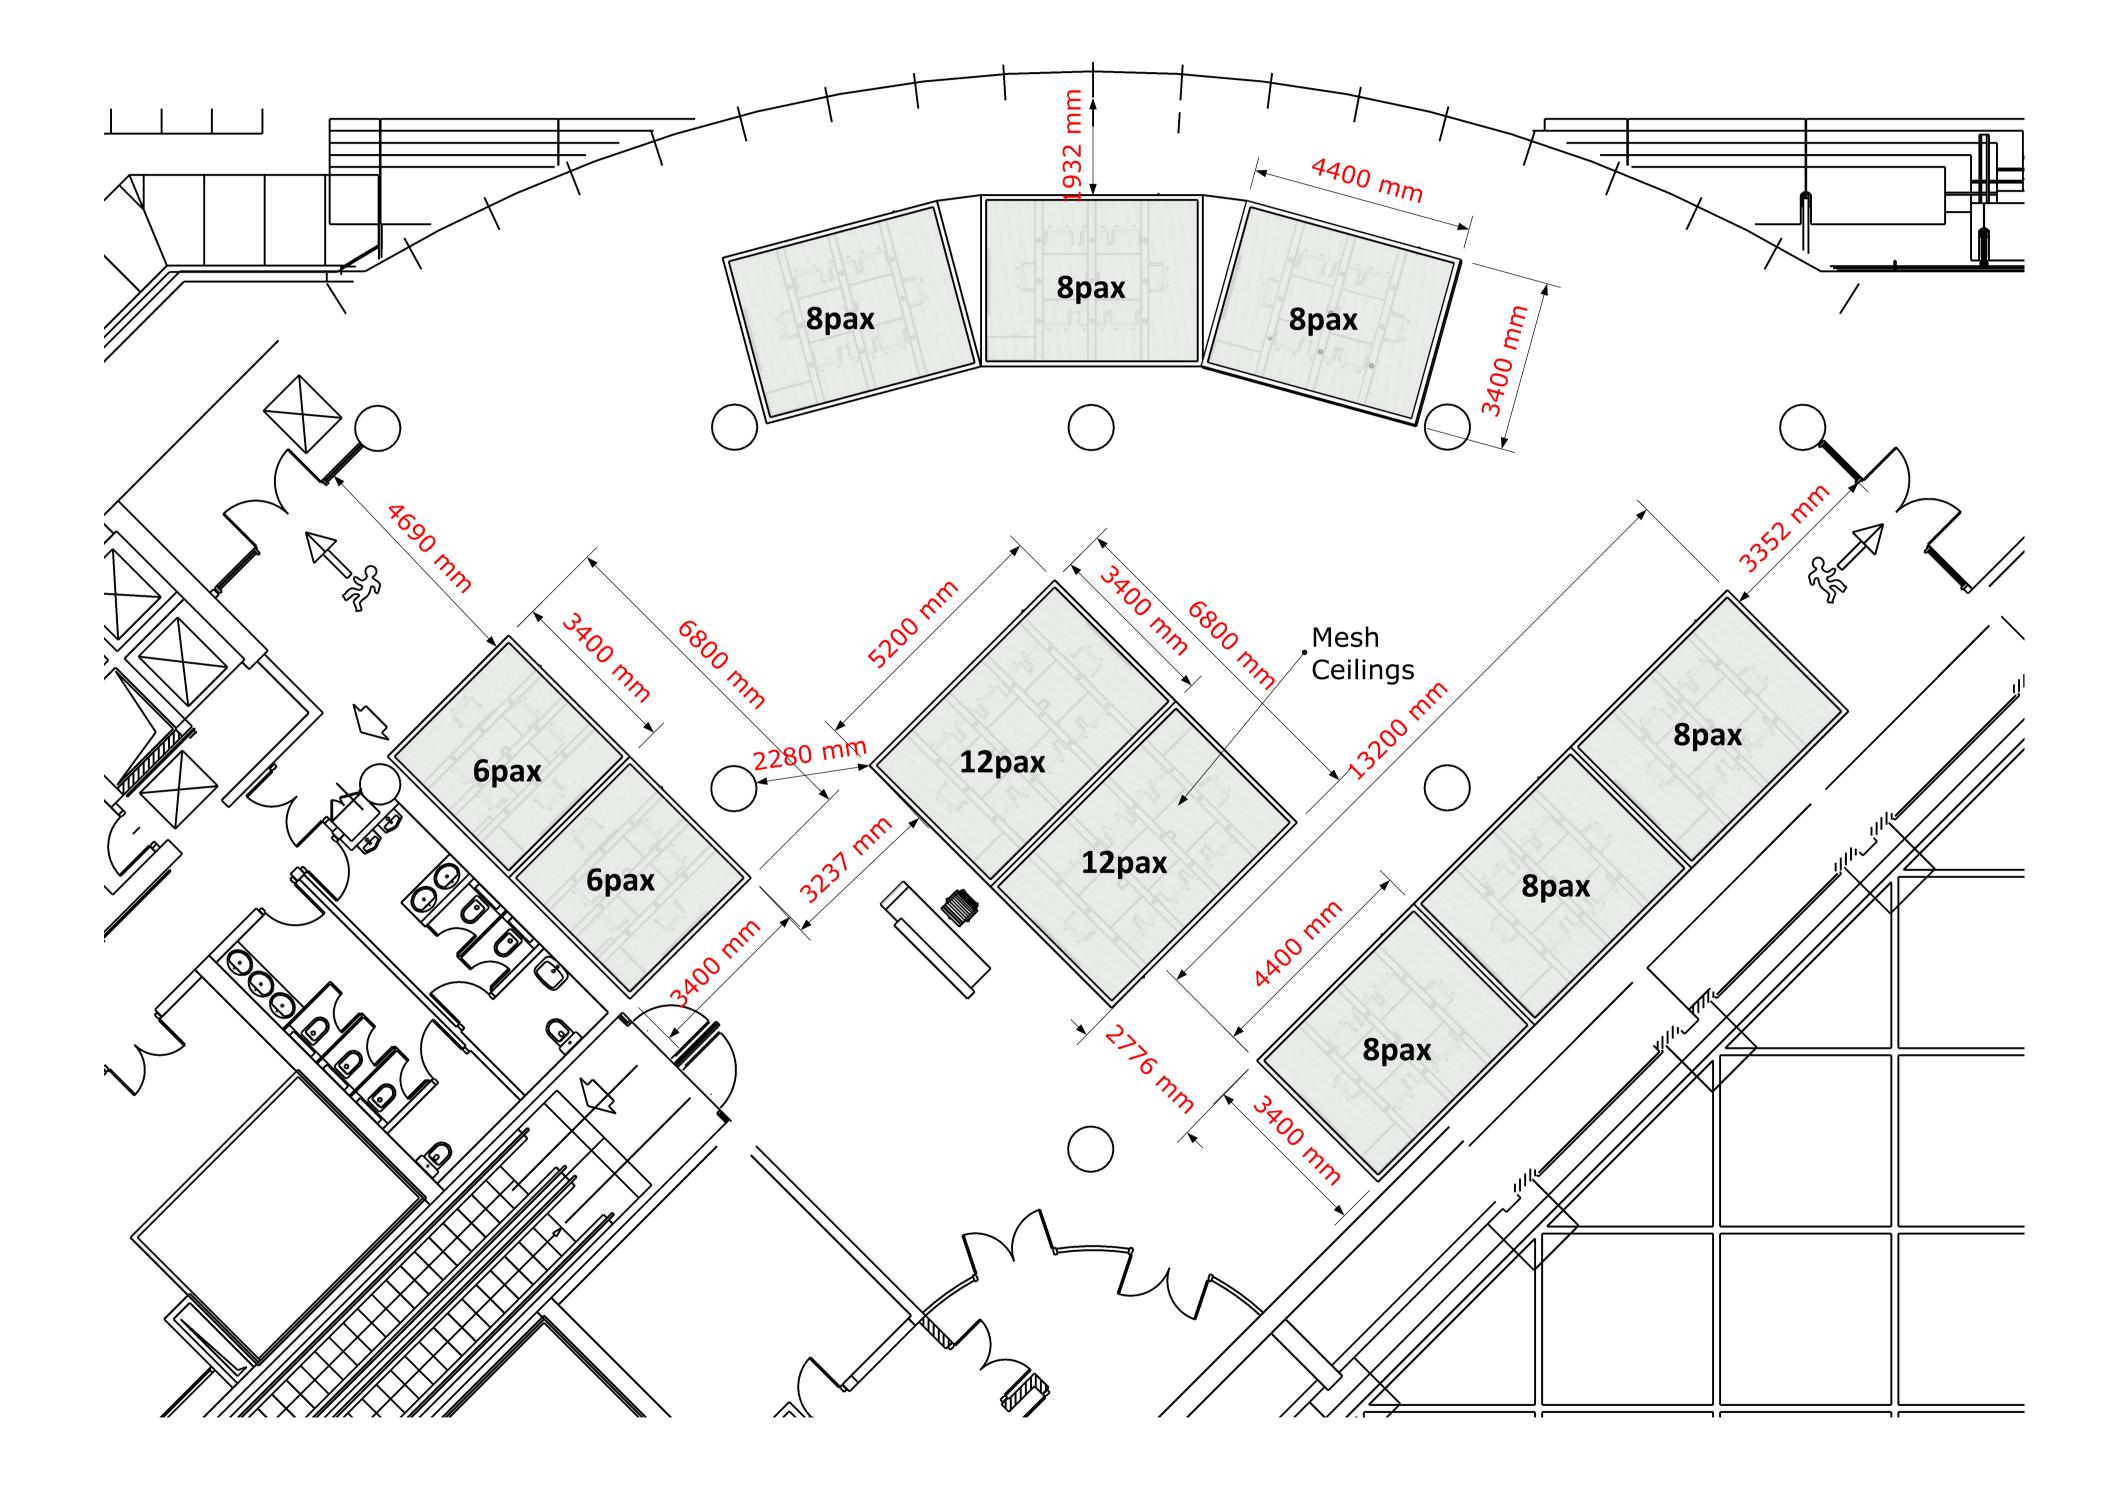

## **MEETING ROOMS GUELFE**

2 x 6pax meeting rooms
6 x 8pax meeting rooms
2 x 12pax meeting rooms
Reception Desk

This drawing is the property of Touch Associates Ltd. It may not be duplicated or disclosed to any third-party for any purpose except as authorised in writing by Touch Associates Ltd. Do not scale from this drawing. Figured Dimensions only should be used in preference on small scale drawings. All dimensions should be verified on-site before work commences. Any errors and / or omissions to be reported to the designer. The contractor is responsible for providing full-size setting-out drawings based on the information provided in any drawings for designer's approval prior to commencing to manufacture. This drawing is to be read in conjunction with the relevant consultants and / or specialist drawings / documents and any discrepancies or variations are to be notified to the designer before any work effected, commences.

### Meeting Rooms GUELFE

| Sheet<br>Size:         | A1                          |
|------------------------|-----------------------------|
| Scale:                 | 1:75                        |
| Client:                | Schlumberger                |
| Project:               | SLB Digital Forum<br>2024   |
| Project                | 16th - 19th                 |
| Date:                  | September 2024              |
|                        |                             |
| Venue:                 | Grimaldi Forum              |
| Job No.:               | 14532-6                     |
| Date:                  | 23.01.24                    |
| Drawn By:              | Jason Ward                  |
| Production<br>Manager: | Jason Ward                  |
| Drawing<br>No.:        | 01 - GENERAL<br>ARRANGEMENT |
| Revision:              |                             |