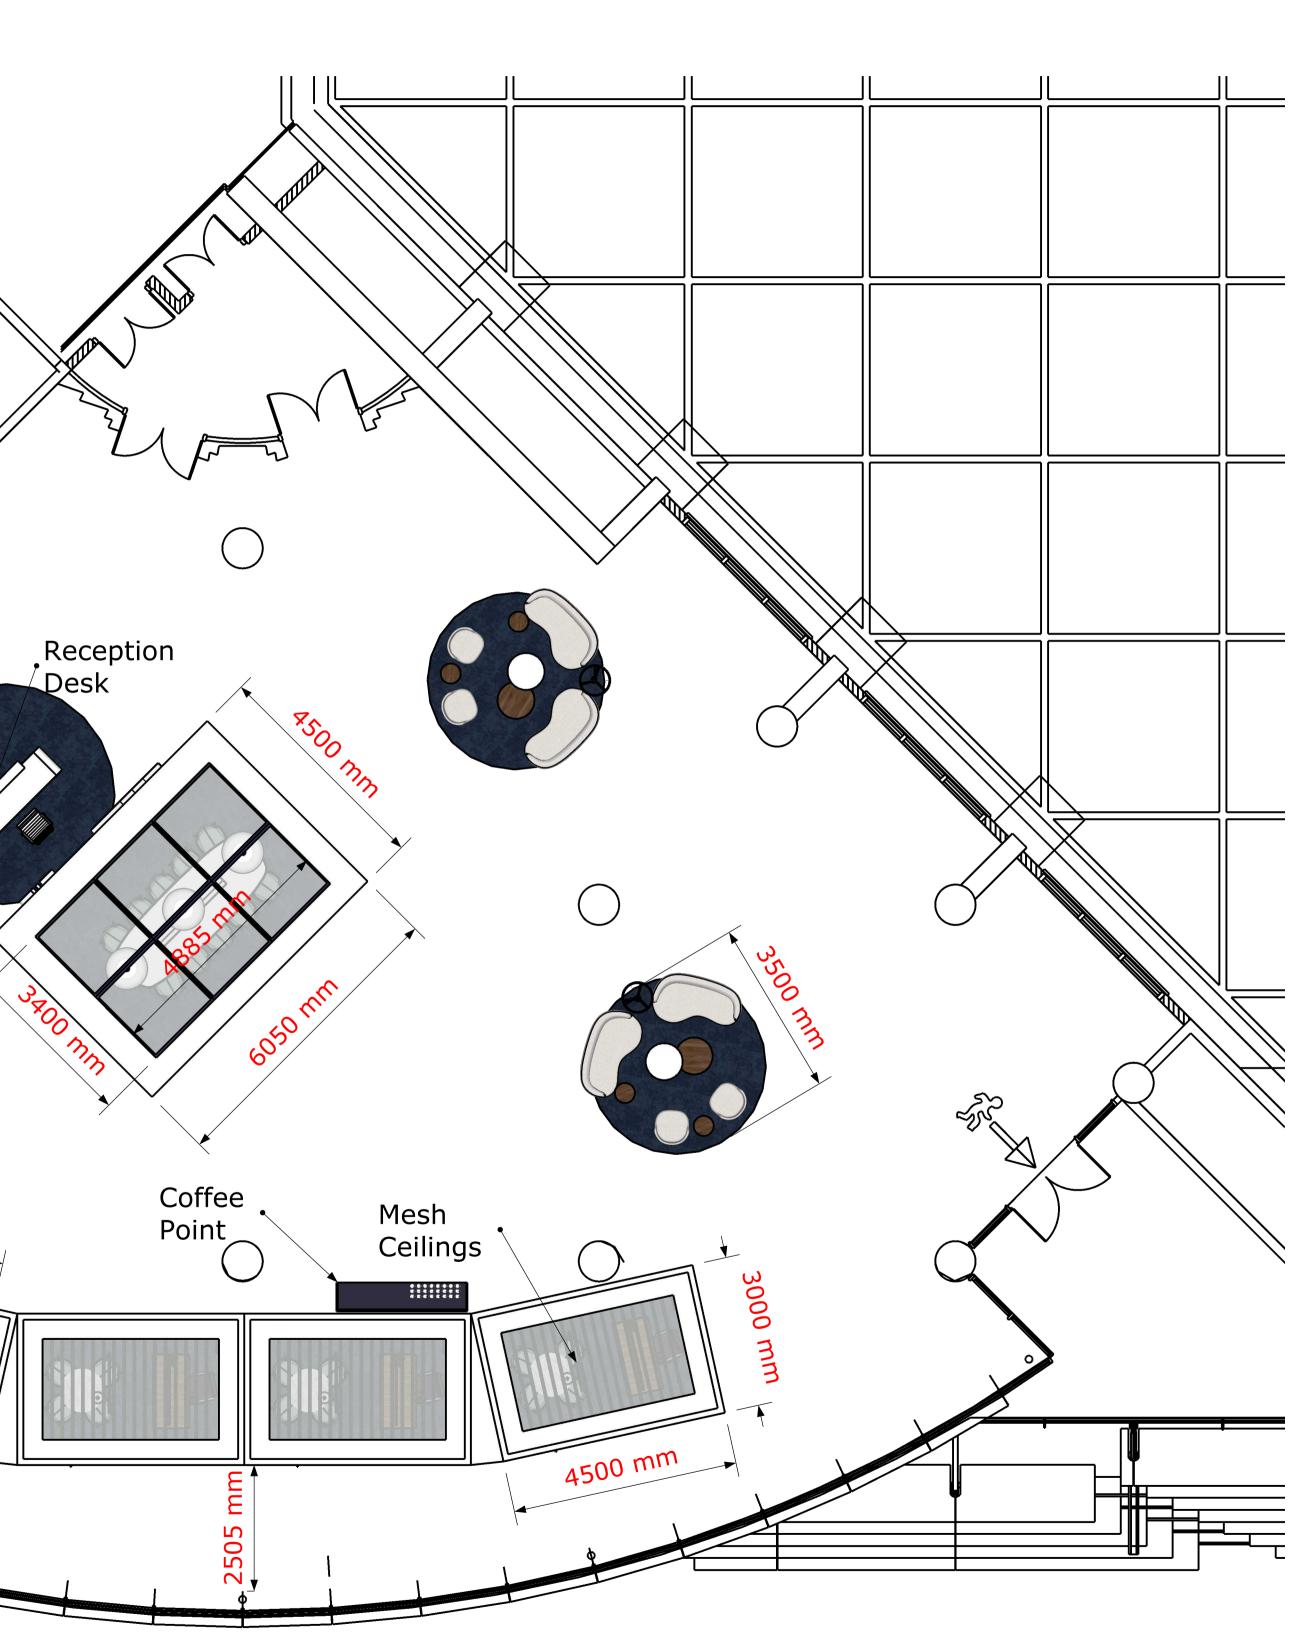

## **EXEC SUITES GENOIS**

- 1 x Boardroom
   4 x Exec Offices
   1x Reception Desk
   3 x Waiting Areas
   1 x Coffee Point
  - Waiting Area 3500 mm 000 m

This drawing is the property of Touch Associates Ltd. It may not be duplicated or disclosed to any third-party for any purpose except as authorised in writing by Touch Associates Ltd. Do not scale from this drawing. Figured Dimensions only should be used in preference on small scale drawings. All dimensions should be verified on-site before work commences. Any errors and / or omissions to be reported to the designer. The contractor is responsible for providing full-size setting-out drawings based on the information provided in any drawings for designer's approval prior to commencing to manufacture. This drawing is to be read in conjunction with the relevant consultants and / or specialist drawings / documents and any discrepancies or variations are to be notified to the designer before any work effected, commences.

### **Exec Suites GENOIS**

|                        | Γ                         |
|------------------------|---------------------------|
| Sheet<br>Size:         | A1                        |
| Scale:                 | 1:75                      |
| Client:                | Schlumberger              |
| Project:               | SLB Digital Forum<br>2024 |
| Project                | 16th - 19th               |
| Date:                  | September 2024            |
|                        |                           |
| Venue:                 | Grimaldi Forum            |
| Job No.:               | 14532-6                   |
| Date:                  | 23.01.24                  |
| Drawn By:              | Jason Ward                |
| Production<br>Manager: | Jason Ward                |
| Drawing                | 01 - GENERAL              |
| No.:                   | ARRANGEMENT               |
| Revision:              |                           |