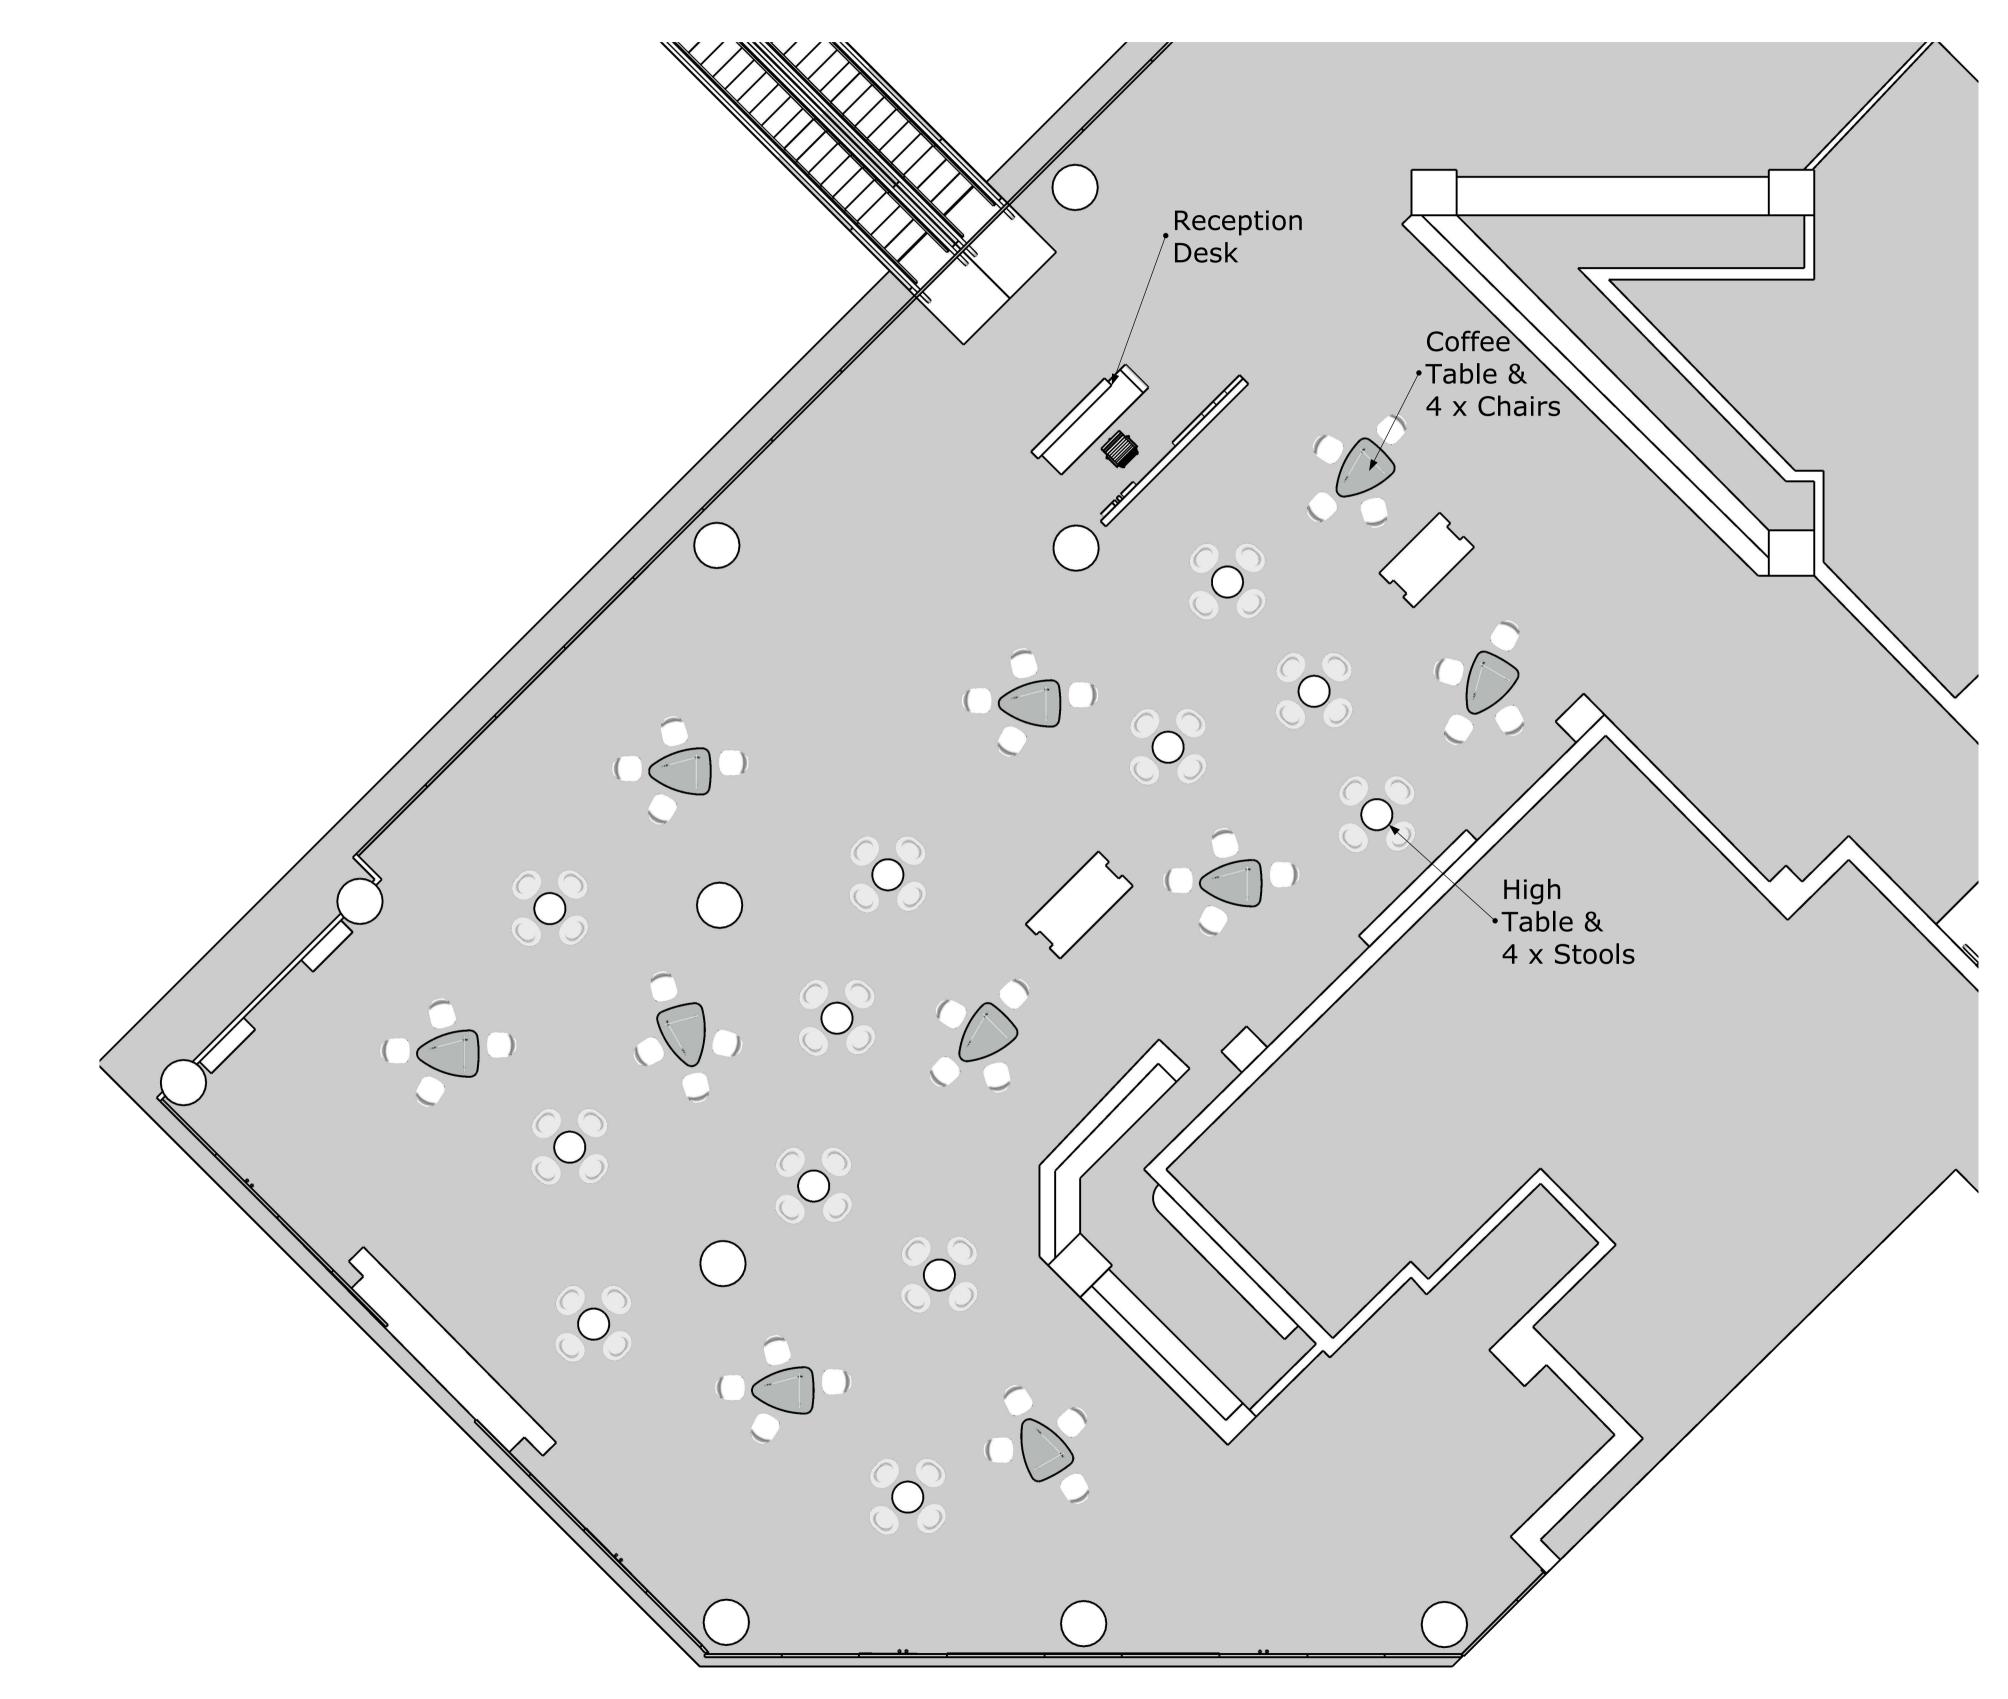

## INDIGO

10 off coffee table and 4 chairs 12 off high table and 4 stools Reception Desk